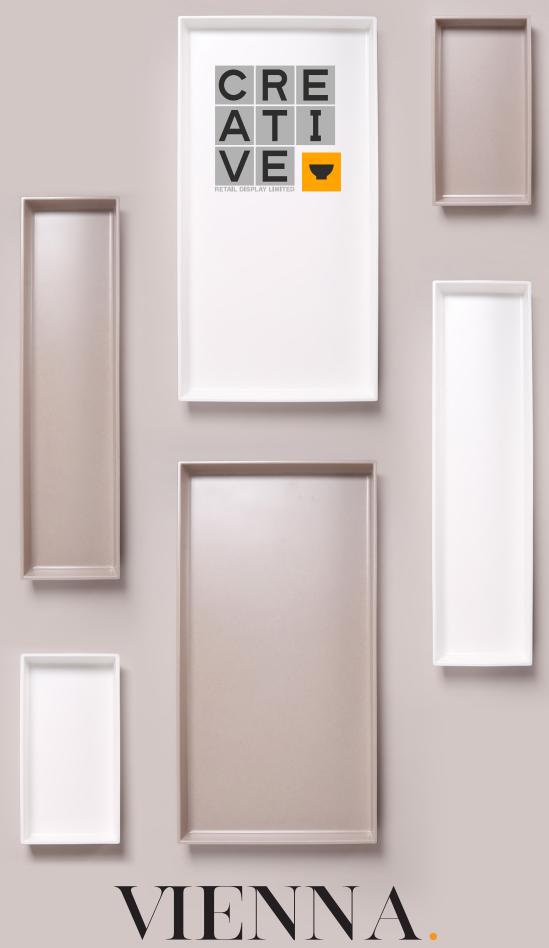

## VIENNA. White

White Vienna Melamine Tray 570x300x37.5mm

Covered by Creative Lifetime Warranty

## VIENNA. Sand Brown

VN.28.03.46 Sand Brown Vienna Eco Melamine Tray 288x150x37.5mm

VN.57.03.46 Sand Brown Vienna Eco Melamine Tray 570x150x37.5mm

VN.58.03.46 Sand Brown Vienna Eco Melamine Tray 570x300x37.5mm