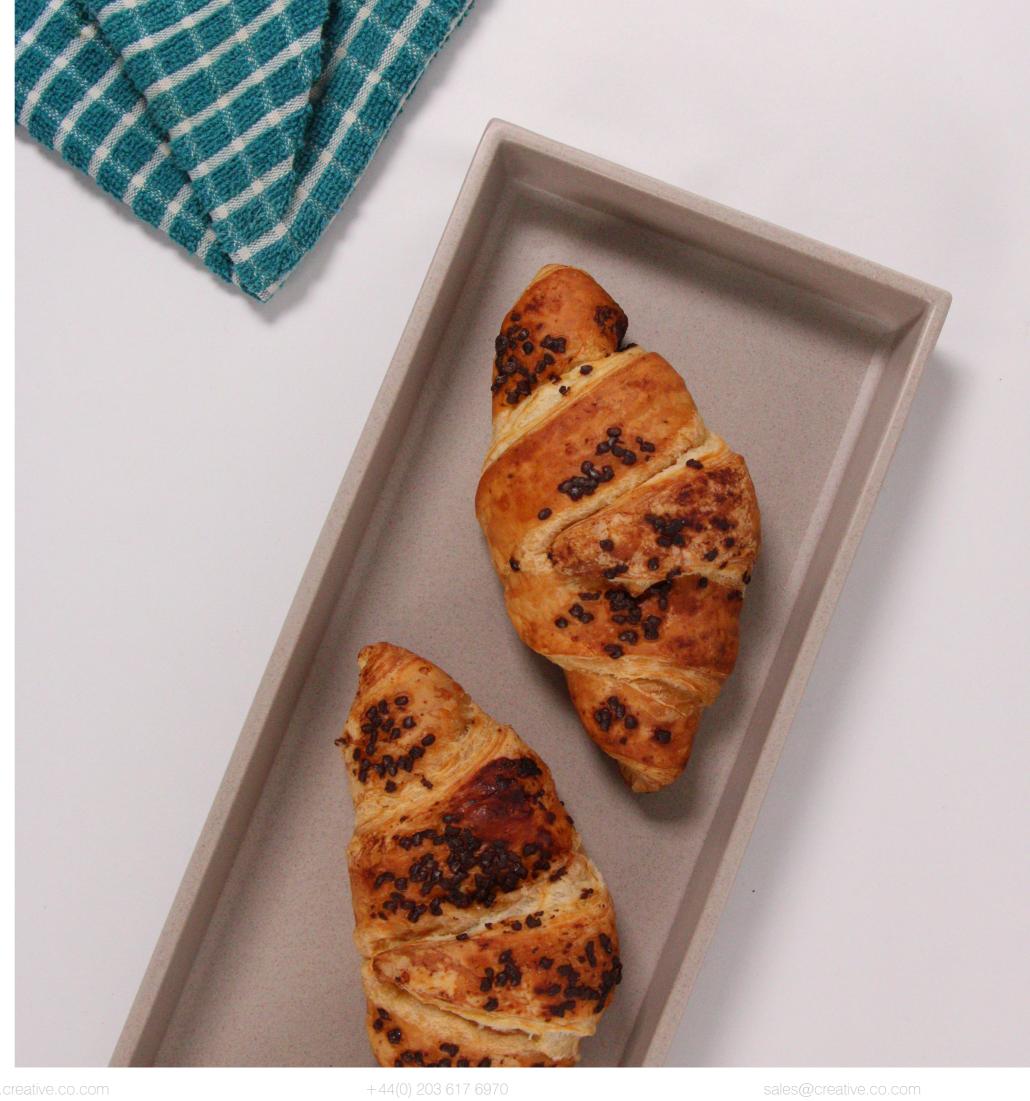

### Endless creative opportunities

Ideal for exalting the appetite appeal of a wide variety of foods from breads, croissants, cakes, to freshly made pastries and fruits and much more. The display possibilities are endless with a unique reversible product design, for dual purpose display both on top and reverse side.

## VIENNA. White

White Vienna Melamine Tray 570x300x37.5mm

Covered by Creative Lifetime Warranty