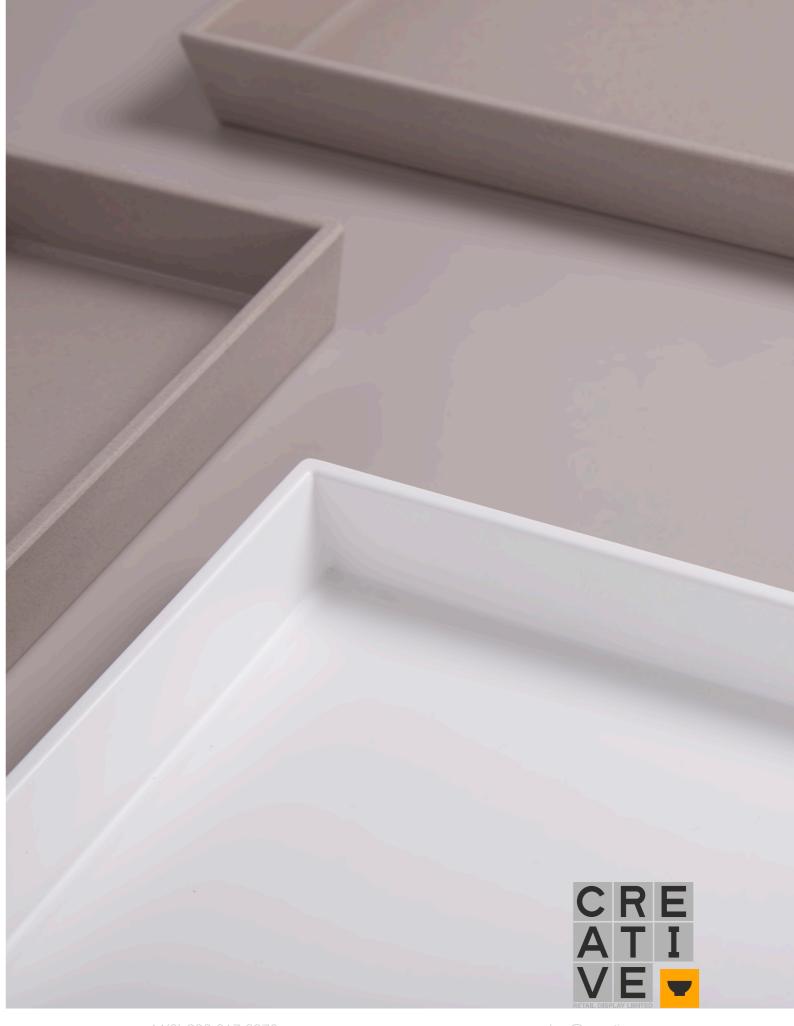

# Ultra-modern, contemporary and elegant

Vienna oozes style and subtle sophistication with its on-trend wall-edges and seamless design. Vienna provides outstanding quality and performance and is the superior choice for a stunning, durable, yet sustainable food display solution.

## VIENNA. White

White Vienna Melamine Tray 570x300x37.5mm

Covered by Creative Lifetime Warranty

## VIENNA. Sand Brown

VN.28.03.46 Sand Brown Vienna Eco Melamine Tray 288x150x37.5mm

VN.57.03.46 Sand Brown Vienna Eco Melamine Tray 570x150x37.5mm

VN.58.03.46 Sand Brown Vienna Eco Melamine Tray 570x300x37.5mm