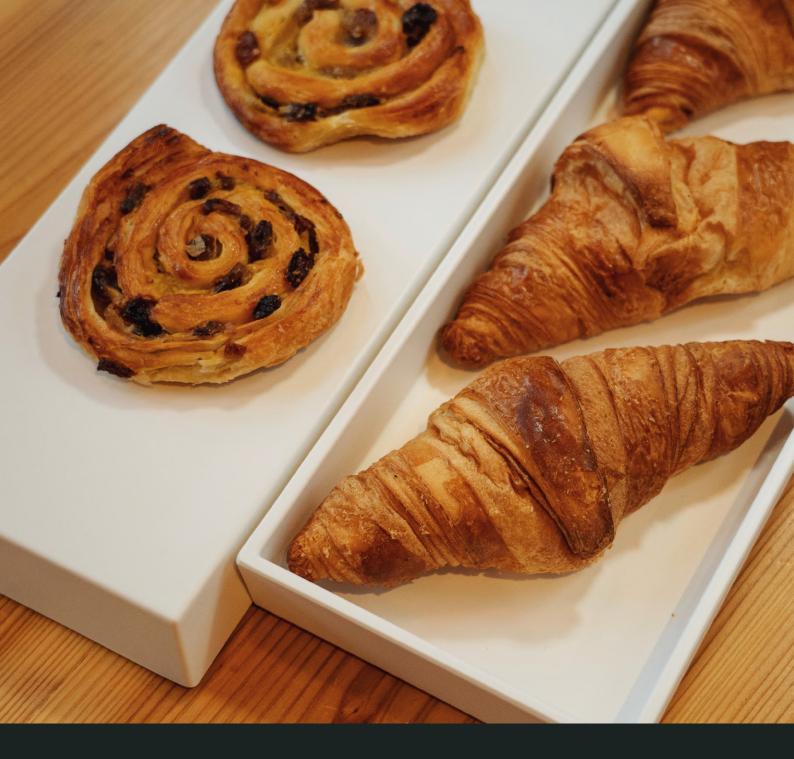

### Endless creative opportunities

Ideal for exalting the appetite appeal of a wide variety of foods from breads, croissants, cakes, to freshly made pastries and fruits and much more. The display possibilities are endless with a unique reversible product design, for dual purpose display both on top and reverse side.

## VIENNA. White

White Vienna Melamine Tray 570x300x37.5mm

Covered by Creative Lifetime Warranty