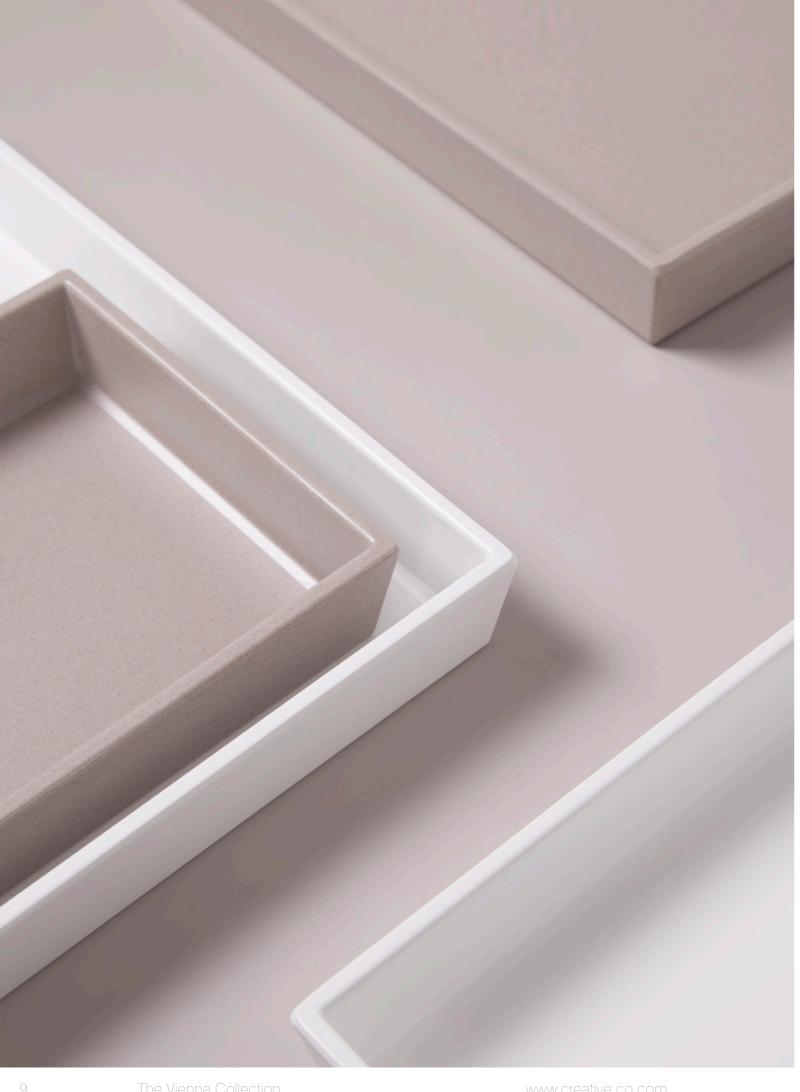

### Endless creative opportunities

Ideal for exalting the appetite appeal of a wide variety of foods from breads, croissants, cakes, to freshly made pastries and fruits and much more. The display possibilities are endless with a unique reversible product design, for dual purpose display both on top and reverse side.

## VIENNA. White

White Vienna Melamine Tray 570x300x37.5mm

Covered by Creative Lifetime Warranty

## VIENNA. Sand Brown

VN.28.03.46 Sand Brown Vienna Eco Melamine Tray 288x150x37.5mm

VN.57.03.46 Sand Brown Vienna Eco Melamine Tray 570x150x37.5mm

VN.58.03.46 Sand Brown Vienna Eco Melamine Tray 570x300x37.5mm