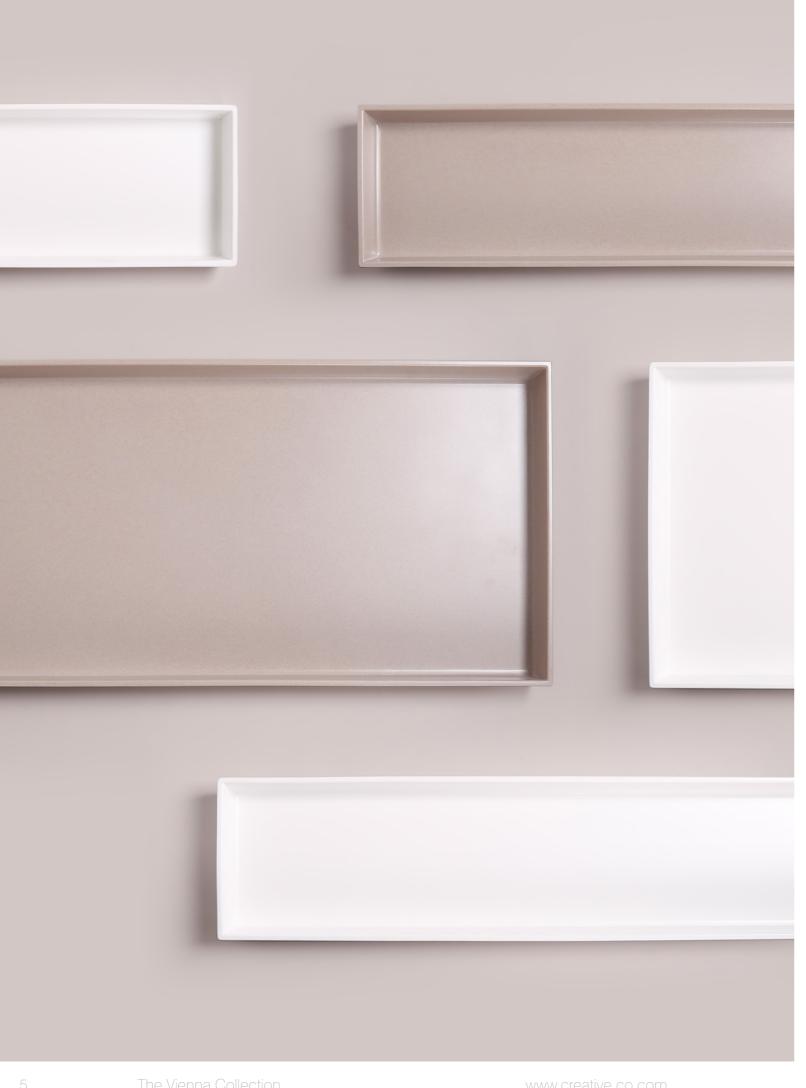

## VIENNA. White

White Vienna Melamine Tray 570x300x37.5mm

Covered by Creative Lifetime Warranty

## VIENNA. Sand Brown

VN.28.03.46 Sand Brown Vienna Eco Melamine Tray 288x150x37.5mm

VN.57.03.46 Sand Brown Vienna Eco Melamine Tray 570x150x37.5mm

VN.58.03.46 Sand Brown Vienna Eco Melamine Tray 570x300x37.5mm