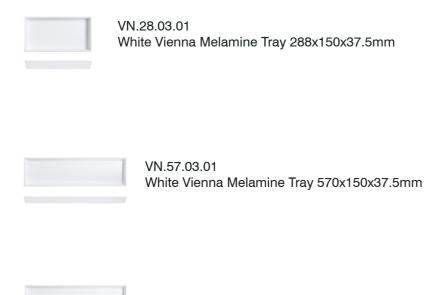

## VIENNA. White

White Vienna Melamine Tray 570x300x37.5mm

Covered by Creative Lifetime Warranty