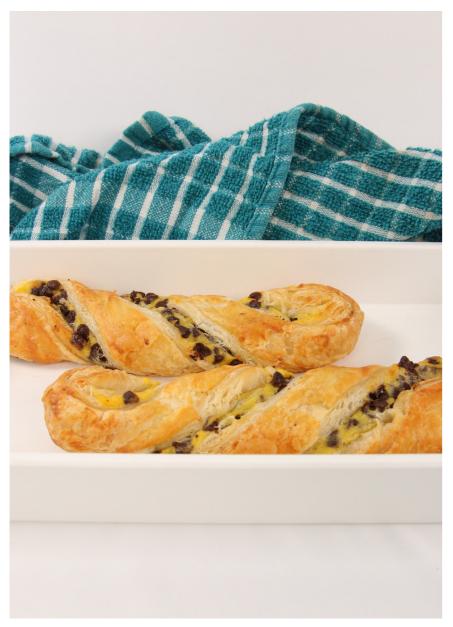

### Endless creative opportunities

Ideal for exalting the appetite appeal of a wide variety of foods from breads, croissants, cakes, to freshly made pastries and fruits and much more. The display possibilities are endless with a unique reversible product design, for dual purpose display both on top and reverse side.

## VIENNA. White

White Vienna Melamine Tray 570x300x37.5mm

Covered by Creative Lifetime Warranty