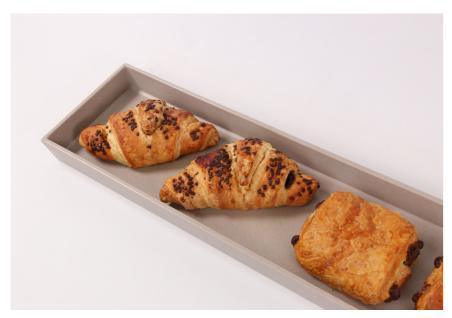

### Endless creative opportunities

Ideal for exalting the appetite appeal of a wide variety of foods from breads, croissants, cakes, to freshly made pastries and fruits and much more. The display possibilities are endless with a unique reversible product design, for dual purpose display both on top and reverse side.

## VIENNA. White

White Vienna Melamine Tray 570x300x37.5mm

Covered by Creative Lifetime Warranty