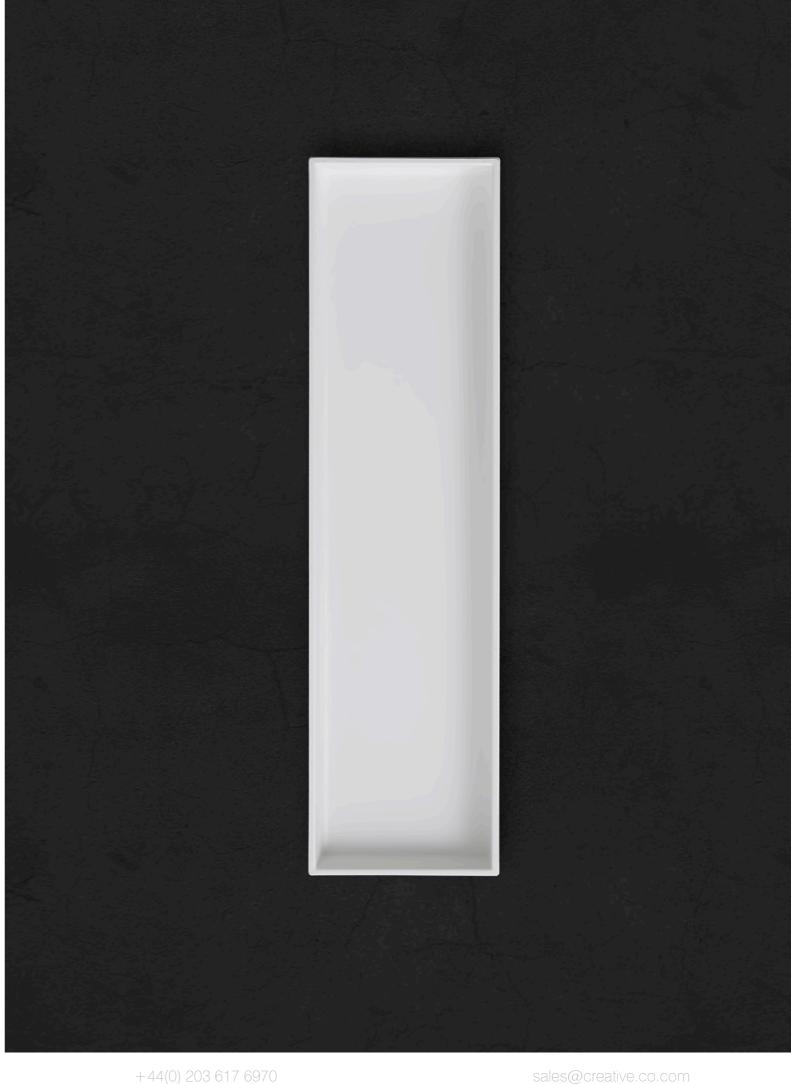

## VIENNA. White

White Vienna Melamine Tray 570x300x37.5mm

Covered by Creative Lifetime Warranty