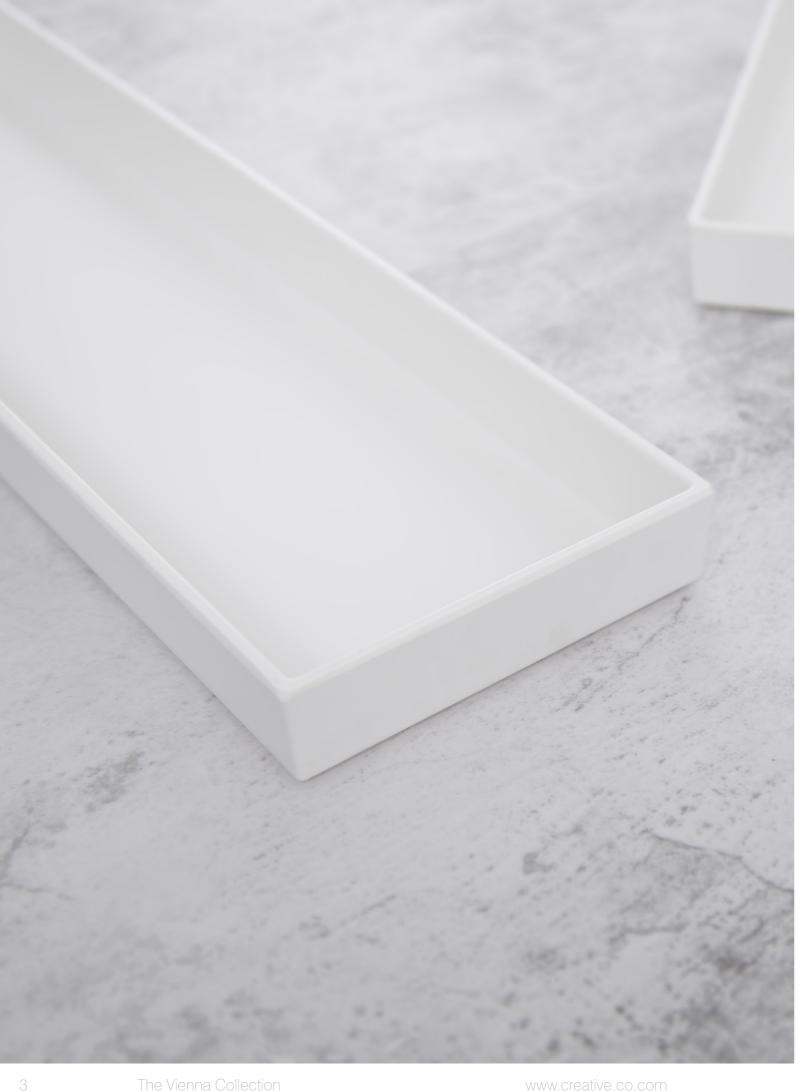

# Ultra-modern, contemporary and elegant

Vienna oozes style and subtle sophistication with its on-trend wall-edges and seamless design. Vienna provides outstanding quality and performance and is the superior choice for a stunning, durable, yet sustainable food display solution.

## VIENNA. White

White Vienna Melamine Tray 570x300x37.5mm

Covered by Creative Lifetime Warranty