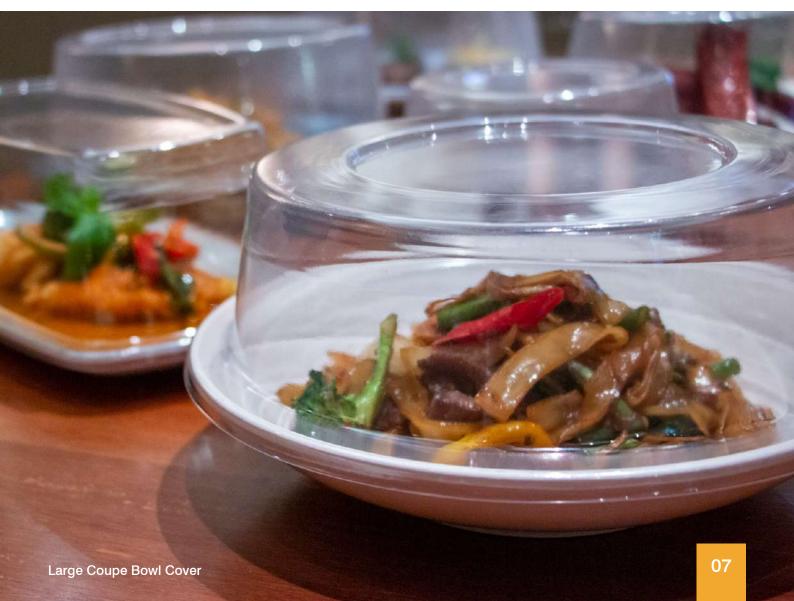

### Bowl Covers

Crystal clear, super durable, ultra hygienic food presentation. The Creative bowl covers are available in 3 sizes and are suitable for covering both hot and cold dishes. To fit Creative collection bowls as well as industry standard bowl sizes.

#### Large Coupe Bowl Cover

Ø240x60mm, 9.5x2.4" Fits Creative 38oz / 1.1L Coupe Bowls Suitable for industry bowls sized; Ø240mm, 9.4"