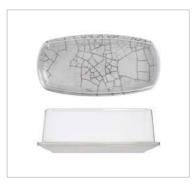

#### **Medium Oblong Cover**

295x150x80mm, 11.7x6x3.1" Fits Creative Medium Oblong Plates only.