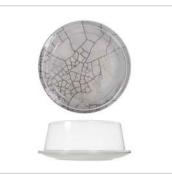

#### **Medium Coupe Bowl Cover**

Ø185x60mm, 7.3x2.4" Fits Creative 21oz / 600ml Coupe Bowls Suitable for industry bowls sized Ø185mm, 7.3"

#### **Medium Side Plate Cover**

Ø230x80mm, 9x3.1" Fits Creative Side Plates 230x25mm, 9" Suitable for industry standard plates sized 9"