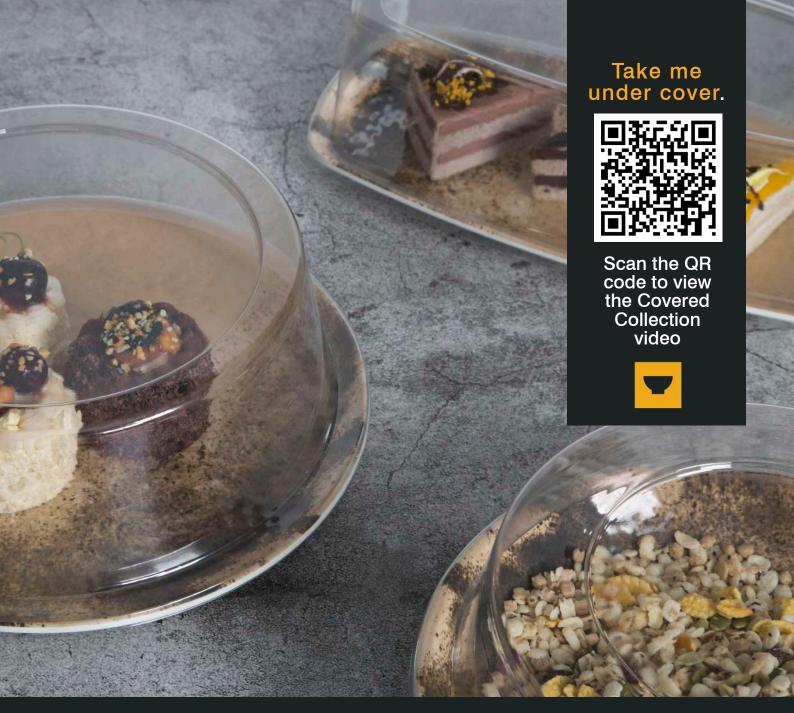

#### Superior hygienic protection without compromise

Showcase delicious dishes whilst protecting your patrons and operating your restaurant safely with this functional, eco-friendly collection of recyclable covers.

The ultra-clear covers offer crystal clear visibility, complete with a high-quality look and a durable feel. The Covered Collection is the ultimate choice for both food safety and supreme food presentation.

Made from PET plastic, these stackable, recyclable covers offer practicality and a sustainable, waste reducing solution for food presentation. The coverings fit all bowls and plates across the Creative range and industry standard tableware.